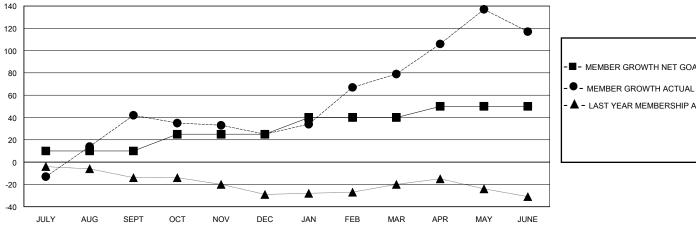

## GOALS AND ACTUAL MEMBERS CUMULATIVE

| - | MEMBER | GROWTH | NET | GOAL |
|---|--------|--------|-----|------|
|   |        |        |     |      |

- LAST YEAR MEMBERSHIP ACTUAL

| DROPPED CLUBS: 0 |     |
|------------------|-----|
| DROPPED MEMBERS  |     |
| DECEASED         | 7   |
| CLUB CANCELLED   | 0   |
| OTHER            | 100 |
| TOTAL            | 107 |