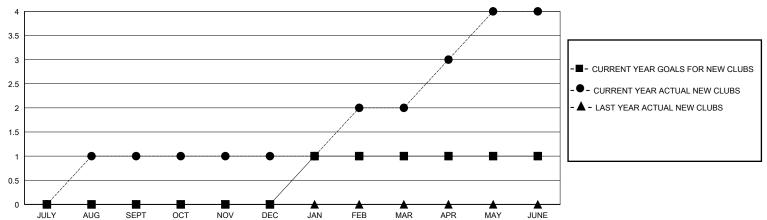

| 1         | 0             | JULY/AUG/SEPT         | 10                     | 65                      | 23                                                 |
| OCT/NOV/DEC           | 0             | 0         | 0             | OCT/NOV/DEC           | 15                     | 2                       | 18                                                 |
| JAN/FEB/MAR           | 1             | 1         | 0             | JAN/FEB/MAR           | 15                     | 70                      | 14                                                 |
| APR/MAY/JUNE          | 0             | 2         | 0             | APR/MAY/JUNE          | 10                     | 93                      | 53                                                 |

## GOALS AND ACTUAL NEW CLUBS CUMULATIVE



## GOALS AND ACTUAL MEMBERS CUMULATIVE



| - | MEMBER | GROWTH | NET | GOAL |
|---|--------|--------|-----|------|
|   |        |        |     |      |

- LAST YEAR MEMBERSHIP ACTUAL

| DROPPED CLUBS: 0 |     |
|------------------|-----|
| DROPPED MEMBERS  |     |
| DECEASED         | 7   |
| CLUB CANCELLED   | 0   |
| OTHER            | 100 |
| TOTAL            | 107 |

| 33 CLUBS OF 44 ADDED 1 OR MORE<br>NEW MEMBERS | GENDER DISTRIBUTION   MALE 426 (45.17%)   FEMALE 517 (54.83%) |     |
|-----------------------------------------------|---------------------------------------------------------------|-----|
| CLICK HERE FOR CUMULATIVE                     | TOTAL FAMILY UNIT MEMBERS                                     | 150 |
| MEMBERSHIP DATA                               | FAMILY MEMBER